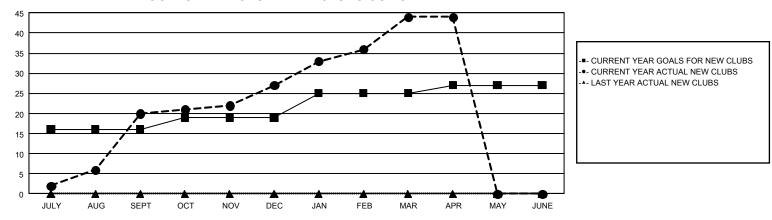

## REPORT DOES NOT INCLUDE CLUBS IN UNDISTRICTED AREAS.

| Clubs                 |               |           |               | Members               |                           |                         |                                                    |
|-----------------------|---------------|-----------|---------------|-----------------------|---------------------------|-------------------------|----------------------------------------------------|
| RESULTS FOR 2023-2024 |               |           |               | RESULTS FOR 2023-2024 |                           |                         |                                                    |
| QUARTER               | NEW CLUB GOAL | NEW CLUBS | DROPPED CLUBS | QUARTER               | MEMBER GROWTH<br>NET GOAL | MEMBER GROWTH<br>ACTUAL | DROPPED<br>MEMBERS ACTUAL<br>(including transfers) |
| JULY/AUG/SEPT         | 16            | 20        | 3             | JULY/AUG/SEPT         | 2,466                     | 5,933                   | 872                                                |
| OCT/NOV/DEC           | 3             | 7         | 5             | OCT/NOV/DEC           | 836                       | 1,097                   | 1,577                                              |
| JAN/FEB/MAR           | 6             | 17        | 1             | JAN/FEB/MAR           | 938                       | 1,753                   | 226                                                |
| APR/MAY/JUNE          | 2             | 0         | 6             | APR/MAY/JUNE          | 430                       | 72                      | 44                                                 |

## GOALS AND ACTUAL NEW CLUBS CUMULATIVE

| DROPPED CLUBS: 15 |       | 1,084 CLUBS OF 1,220 ADDED 1 OR | GENDER DISTRIBUTION             |                 |       |
|-------------------|-------|---------------------------------|---------------------------------|-----------------|-------|
|                   |       | MORE NEW MEMBERS                | MALE 30,427 (65.90%)            |                 |       |
|                   |       |                                 | FEMALE                          | 15,732 (34.07%) |       |
| DROPPED MEMBERS   |       |                                 |                                 |                 |       |
| DECEASED          | 72    | CLICK HERE FOR CUMULATIVE       | TOTAL FAMILY UNIT MEMBERS       |                 | 5,378 |
| CLUB CANCELLED    | 60    | MEMBERSHIP DATA                 |                                 |                 |       |
| OTHER             | 2,588 |                                 | FAMILY MEMBERS PAYING HALF DUES |                 | 3,204 |
| TOTAL             | 2,720 |                                 | 5023                            |                 |       |