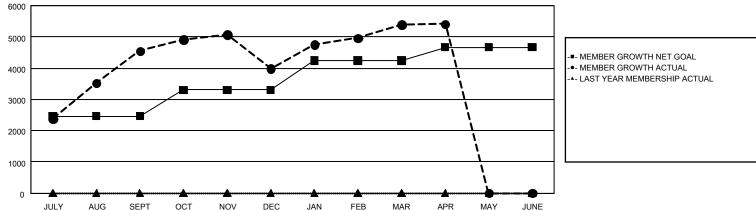

## REPORT DOES NOT INCLUDE CLUBS IN UNDISTRICTED AREAS.

| Clubs                 |               |           |               | Members               |                           |                         |                                                    |
|-----------------------|---------------|-----------|---------------|-----------------------|---------------------------|-------------------------|----------------------------------------------------|
| RESULTS FOR 2023-2024 |               |           |               | RESULTS FOR 2023-2024 |                           |                         |                                                    |
| QUARTER               | NEW CLUB GOAL | NEW CLUBS | DROPPED CLUBS | QUARTER               | MEMBER GROWTH<br>NET GOAL | MEMBER GROWTH<br>ACTUAL | DROPPED<br>MEMBERS ACTUAL<br>(including transfers) |
| JULY/AUG/SEPT         | 16            | 20        | 3             | JULY/AUG/SEPT         | 2,466                     | 5,933                   | 872                                                |
| OCT/NOV/DEC           | 3             | 7         | 5             | OCT/NOV/DEC           | 836                       | 1,097                   | 1,577                                              |
| JAN/FEB/MAR           | 6             | 17        | 1             | JAN/FEB/MAR           | 938                       | 1,753                   | 226                                                |
| APR/MAY/JUNE          | 2             | 0         | 6             | APR/MAY/JUNE          | 430                       | 72                      | 44                                                 |

## GOALS AND ACTUAL NEW CLUBS CUMULATIVE

| DROPPED CLUBS: 15 |       | 1,084 CLUBS OF 1,220 ADDED 1 OR | GENDER DISTRIBUTION             |                 |       |
|-------------------|-------|---------------------------------|---------------------------------|-----------------|-------|
|                   |       | MORE NEW MEMBERS                | MALE 30,427 (65.90%)            |                 |       |
|                   |       |                                 | FEMALE                          | 15,732 (34.07%) |       |
| DROPPED MEMBERS   |       |                                 |                                 |                 |       |
| DECEASED          | 72    | CLICK HERE FOR CUMULATIVE       | TOTAL FAMILY UNIT MEMBERS       |                 | 5,378 |
| CLUB CANCELLED    | 60    | MEMBERSHIP DATA                 |                                 |                 |       |
| OTHER             | 2,588 |                                 | FAMILY MEMBERS PAYING HALF DUES |                 | 3,204 |
| TOTAL             | 2,720 |                                 | 5023                            |                 |       |